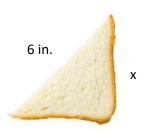

### 8.G.7

Find the **length** of the missing side.

| Rating | 4 in.                                                                                                                                                                                                                                                                                                                                                                                                                                                                                                                                                                                                                                                                                                                                                                                                                                                                                                                                                                                                                                                                                                                                                                                                                                                                                                                                                                                                                                                                                                                                                                                                                                                                                                                                                                                                                                                                                                                                                                                                                                                                                                                         |      |  |            |  |
|--------|-------------------------------------------------------------------------------------------------------------------------------------------------------------------------------------------------------------------------------------------------------------------------------------------------------------------------------------------------------------------------------------------------------------------------------------------------------------------------------------------------------------------------------------------------------------------------------------------------------------------------------------------------------------------------------------------------------------------------------------------------------------------------------------------------------------------------------------------------------------------------------------------------------------------------------------------------------------------------------------------------------------------------------------------------------------------------------------------------------------------------------------------------------------------------------------------------------------------------------------------------------------------------------------------------------------------------------------------------------------------------------------------------------------------------------------------------------------------------------------------------------------------------------------------------------------------------------------------------------------------------------------------------------------------------------------------------------------------------------------------------------------------------------------------------------------------------------------------------------------------------------------------------------------------------------------------------------------------------------------------------------------------------------------------------------------------------------------------------------------------------------|------|--|------------|--|
|        | 9in<br>Good<br>Germ                                                                                                                                                                                                                                                                                                                                                                                                                                                                                                                                                                                                                                                                                                                                                                                                                                                                                                                                                                                                                                                                                                                                                                                                                                                                                                                                                                                                                                                                                                                                                                                                                                                                                                                                                                                                                                                                                                                                                                                                                                                                                                           | ,,   |  | ■ Bad germ |  |
|        | Selli Control of the | 10in |  |            |  |